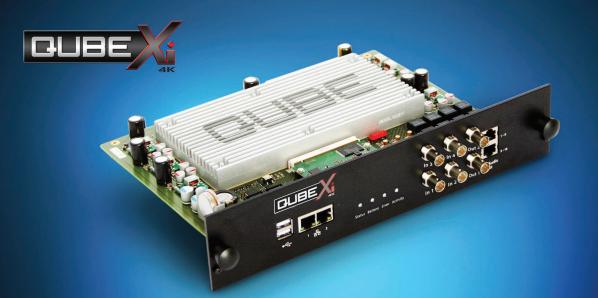

**DUBE** We see the big picture. You'll see the difference.

Nerof

The

Multi-IMB Sync for Dual Projector 4K 3D & Beyond

INTEGRATED MEDIA BLOCK

- HFR 48 fps and 60 fps Stereoscopic 3D Support! Support for 48fps, 60fps and extreme HFR at 120fps 3D
- **True 4K Resolution!** Available with 2K and 4K capability
- Multi-IMB Sync

Dual-projector 4K 3D, multi-projector domes, planetariums, theme park rides and beyond

- **Data Rates Beyond DCI** Works up to 500 Mbps with the High Bitrate (HBR) option
- **Quad 3Gbps HDSDI Inputs** Uncompressed 4K input option
- Autonomous IMB

Great option for venues that loop content all day, no storage server!

- Storage Server for the Qube Xi IMB 3 to 8 TB of RAID Storage with hot-swap drive bays
- Web-based multi-lingual user interface The Qube Web App and QubeTouch Android App raise the industry bar for ease-of-use and flexibility
- Supports High Bitrate DCPs at 1Gbps! Capable of dual-projector configurations at 4x the DCI Spec
- **Redundant Gigabit Ethernet Connectivity** Supports one-to-one and one-to-many connections and allows any server to access any projector over cost-effective Gigabit Ethernet Infrastructure

## **Qube Xi Integrated Media Block Technical Specifications**

| Image Formats:          | DCI JPEG2000 @250 Mbps, optional MPEG-2 @80 Mbps<br>optional DCI JPEG2000 @500 Mbps |
|-------------------------|-------------------------------------------------------------------------------------|
| Image Resolutions:      | 2048x1080 @24, 48 fps & 24 fps 3D Stereoscopic                                      |
| -                       | 4096x2160 @24 fps, optional 24 fps 3D Stereoscopic                                  |
|                         | optional 2048x1080 @48 fps, 60 fps &120 fps 3D Stereoscopic                         |
| Stereoscopic 3D Systems |                                                                                     |
| , ,                     | optional Real-D™ and Dolby 3D™                                                      |
|                         | dual-projector 3D with two Xi IMBs and multi-IMB Sync option                        |
| Audio Formats:          | Linear PCM Audio, 48 KHz and 96 KHz, 16 and 24-bit                                  |
| Subtitling:             | TI CineCanvas™ & SMPTE formats                                                      |
|                         | optional Internal & Projector rendering                                             |
| I/O Ports:              | Gigabit Ethernet Ports, RJ-45 x 2                                                   |
|                         | USB 2.0 Ports x 2                                                                   |
|                         | AES3 Digital Audio Outputs, RJ-45 x 2                                               |
|                         | optional Sync In & Sync Out, BNC x 2                                                |
|                         | optional Linear Timecode Out, BNC x 1                                               |
|                         | optional 3Gbps SDI Inputs, BNC x 4                                                  |
| Forensic Watermarking:  | Civolution NexGuard™                                                                |
| Operating Temperature:  | 10 to 40 degrees C                                                                  |
| Operating Humidity:     | 20% to 90% non-condensing                                                           |
|                         |                                                                                     |