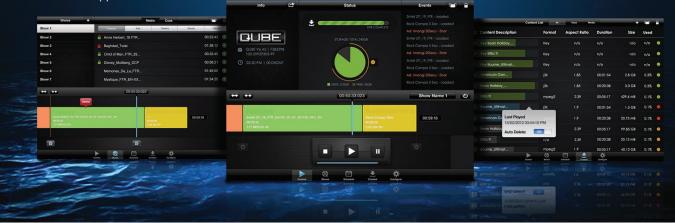

## Qube Web App

Great option for venues that loop content all day, no storage server!

- Storage Server for the Qube Xi IMB 3 to 8 TB of RAID Storage with hot-swap drive bays
- Web-based multi-lingual user interface The Qube Web App and QubeTouch Android App raise the industry bar for ease-of-use and flexibility
- Supports High Bitrate DCPs at 1Gbps! Capable of dual-projector configurations at 4x the DCI Spec
- **Redundant Gigabit Ethernet Connectivity** Supports one-to-one and one-to-many connections and allows any server to access any projector over cost-effective Gigabit Ethernet Infrastructure